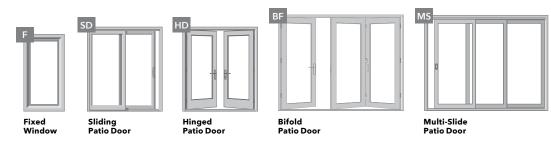

### Window & Patio Door Styles<sup>2</sup>

- <sup>1</sup> Some Pella products may not meet ENERGY STAR® guidelines in Canada. For more information, contact your local Pella sales representative or go to energystar.gc.ca.
- <sup>2</sup> Additional special shapes also available.
- Advanced Solutions require upgrades to triple-pane, Advanced Comfort Low-E and mixed glass thickness. Based on comparing product quotes and published STC/OITC and U-Factor ratings of leading national wood window and patio door brands.
- Double-hung window only available with dual-pane glass
- <sup>5</sup> Pella's proprietary fiberglass material has displayed superior strength over wood, vinyl, aluminum, wood/ plastic composites, and other fiberglass materials used by leading national brands in tensile and 3-point bend tests performed in accordance with ASTM D638 and D790 testing standards.
- 6 Double-hung window available in East Region only. <sup>7</sup> Product availability varies by location. Please contact your local Pella rep for details.

# Pella Multi-Slide and Bifold Doors\*

\$\$\$ - \$\$\$\$\$

- Distinctive styles designed to extend your living space beyond your walls.
- Personalize to your style with beautiful hardware, wood choices and rich finishes.
- Bifold panels fold neatly and multi-slide panels stack against one another.