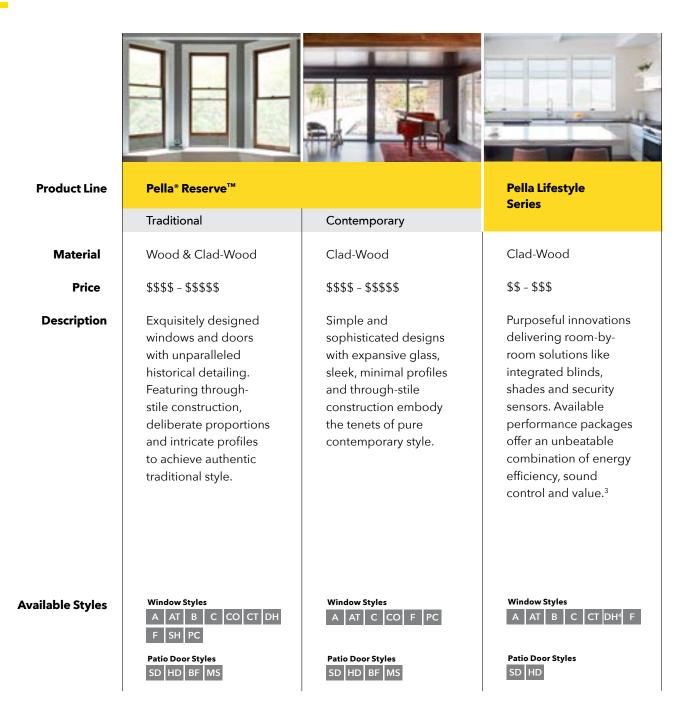

### Window & Patio Door Styles<sup>2</sup>

- <sup>1</sup> Some Pella products may not meet ENERGY STAR® guidelines in Canada. For more information, contact your local Pella sales representative or go to energystar.gc.ca.
- <sup>2</sup> Additional special shapes also available.
- Advanced Solutions require upgrades to triple-pane, Advanced Comfort Low-E and mixed glass thickness. Based on comparing product quotes and published STC/OITC and U-Factor ratings of leading national wood window and patio door brands.
- Double-hung window only available with dual-pane glass
- <sup>5</sup> Pella's proprietary fiberglass material has displayed superior strength over wood, vinyl, aluminum, wood/ plastic composites, and other fiberglass materials used by leading national brands in tensile and 3-point bend tests performed in accordance with ASTM D638 and D790 testing standards.
- 6 Double-hung window available in East Region only. <sup>7</sup> Product availability varies by location. Please contact your local Pella rep for details.