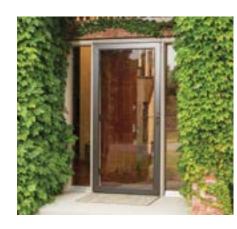

### Pella Storm Doors

\$ - \$\$

- Two distinct styles with multiple designs to complement your home.
- Options with screens that roll out of sight, decorative designs and One-Touch® closers.
- See the full selection at pellastormdoors.com.