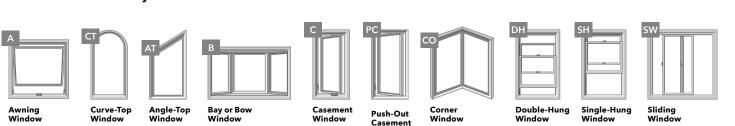

### Window & Patio Door Styles<sup>2</sup>

- <sup>1</sup> Some Pella products may not meet ENERGY STAR® guidelines in Canada. For more information, contact your local Pella sales representative or go to energystar.gc.ca.
- <sup>2</sup> Additional special shapes also available.
- Advanced Solutions require upgrades to triple-pane, Advanced Comfort Low-E and mixed glass thickness. Based on comparing product quotes and published STC/OITC and U-Factor ratings of leading national wood window and patio door brands.
- Double-hung window only available with dual-pane glass
- <sup>5</sup> Pella's proprietary fiberglass material has displayed superior strength over wood, vinyl, aluminum, wood/ plastic composites, and other fiberglass materials used by leading national brands in tensile and 3-point bend tests performed in accordance with ASTM D638 and D790 testing standards.
- 6 Double-hung window available in East Region only. <sup>7</sup> Product availability varies by location. Please contact your local Pella rep for details.

| Pella<br>Impervia®                                                                                                                                                                                                                                                          | Pella<br>250 Series                                                                                                                                                                                                                      | Encompass<br>by Pella <sup>7</sup>                                                                                                                                                                                |
|-----------------------------------------------------------------------------------------------------------------------------------------------------------------------------------------------------------------------------------------------------------------------------|------------------------------------------------------------------------------------------------------------------------------------------------------------------------------------------------------------------------------------------|-------------------------------------------------------------------------------------------------------------------------------------------------------------------------------------------------------------------|
| Fiberglass                                                                                                                                                                                                                                                                  | Vinyl                                                                                                                                                                                                                                    | Vinyl                                                                                                                                                                                                             |
| \$\$ - \$\$\$                                                                                                                                                                                                                                                               | \$\$                                                                                                                                                                                                                                     | \$ - \$\$                                                                                                                                                                                                         |
| Pella Impervia products are engineered to last. Our proprietary fiberglass material provides unmatched strength and lasting durability with sleek, timeless style. Tested in extremes and designed for every day, these windows and patio doors deliver proven performance. | Pella 250 Series products offer innovative and enhanced security and privacy features for more peace of mind. Made with beautiful easy-care vinyl, these windows and patio doors provide Pella craftsmanship in a great-looking product. | Encompass by Pella is competitively priced, easy-care vinyl. Featuring low-maintenance, high-grade vinyl frames, these windows and patio doors will look great for years and are backed by a brand you can trust. |
| Window Styles  A AT B C CT DH F  SH SW  Patio Door Styles SD                                                                                                                                                                                                                | Window Styles  A AT B C CT DH F  SH SW  Patio Door Styles  SD                                                                                                                                                                            | Window Styles  AT B DH <sup>o</sup> SH SW  Patio Door Styles  SD                                                                                                                                                  |