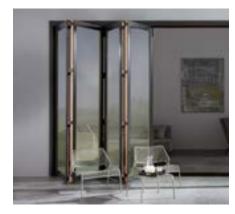

# Pella Multi-Slide and Bifold Doors\*

\$\$\$ - \$\$\$\$\$

- Distinctive styles designed to extend your living space beyond your walls.
- Personalize to your style with beautiful hardware, wood choices and rich finishes.
- Bifold panels fold neatly and multi-slide panels stack against one another.