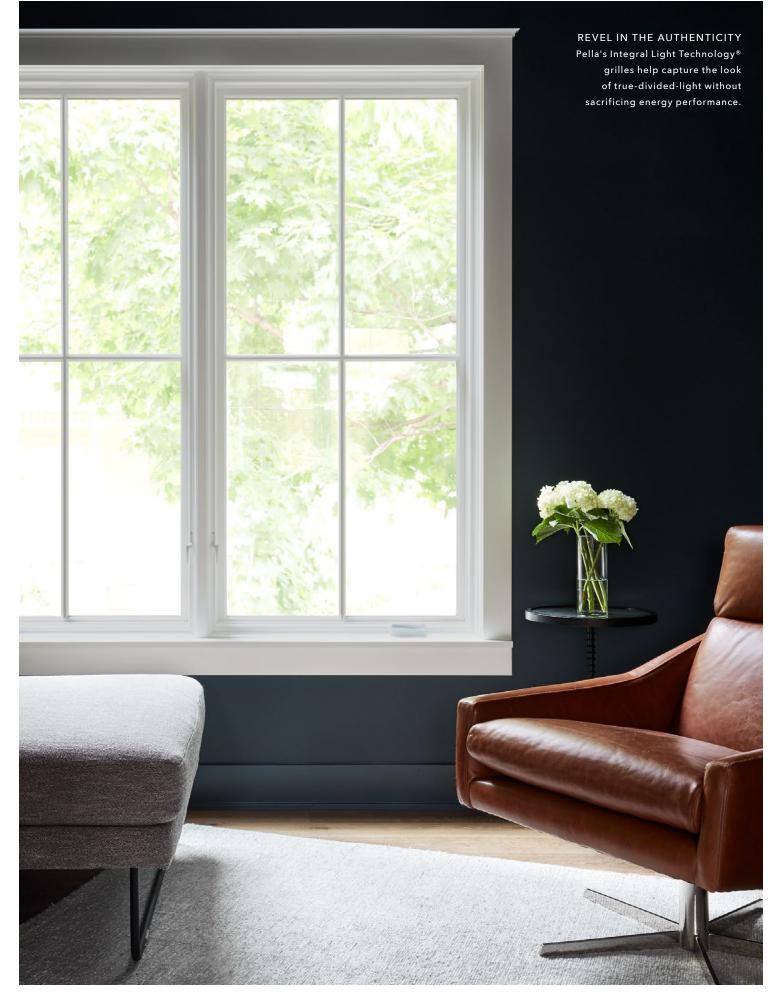

Essential to the tradition of window making, butt joinery and through-stile construction create authentic proportions and emulate historic window design.

Pella's Integral Light Technology helps capture the look of true-divided-light without sacrificing energy efficiency.

### AUTHENTIC LOOK OF

TRUE DIVIDED LIGHT Our Integral Light Technology<sup>\*</sup> grilles help capture the look of true-divided-light without sacrificing energy performance, giving you a more authentic look.