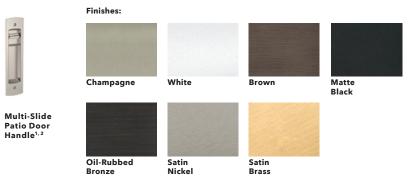

#### PATIO DOOR HARDWARE

Essential Collection Elevate your style and transform your home with elegant selections.

**Sliding Patio** Door Handle

Sliding & Multi-Slide

Patio Door

Handle

Ambrose

<sup>1</sup> Flush multi-slide handle is a Pella exclusive design. <sup>2</sup> Flush multi-slide handle is not available in Champagne.

Blue Ash

Frost Blue

Choose timeless pieces, created in collaboration with Baldwin® Hardware, for a look

Finishes:

Matte Black

Multi-Slide Patio Door Handle<sup>1, 2</sup>

Additional hardware collections available. See your local Pella sales rep for more options.