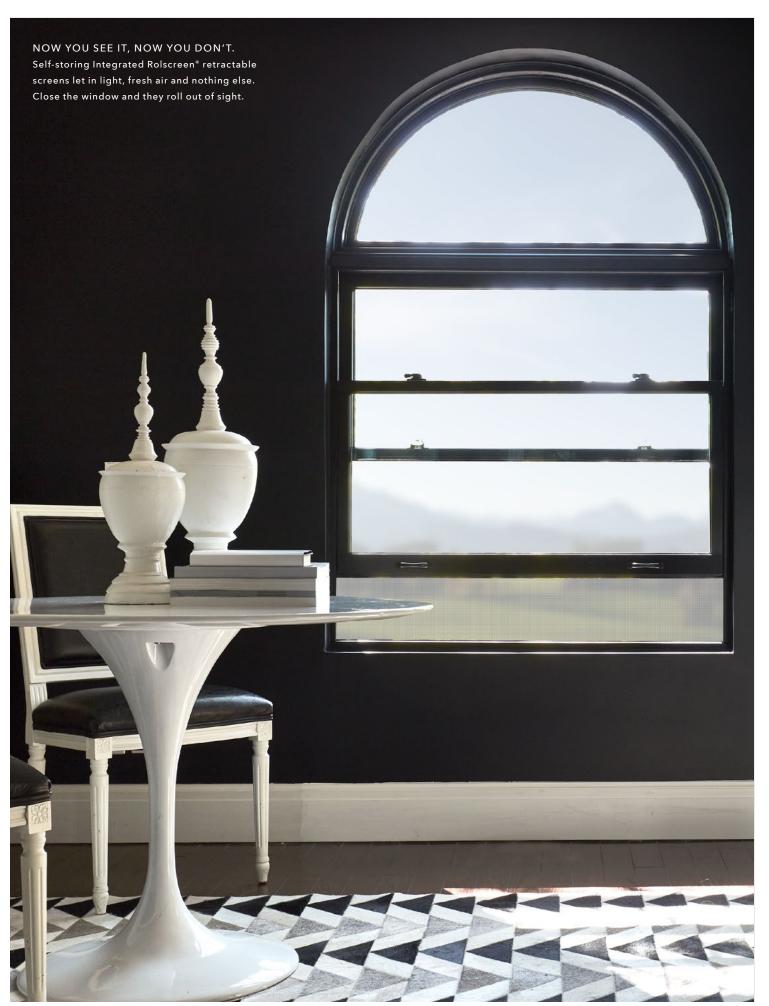

#### INTEGRATED ROLSCREEN®

Winner of the 2019 Most Innovative Window from *Window and Door Magazine*, the Integrated Rolscreen retractable screen provides a cleaner, more polished look. The Integrated Rolscreen is a double- and single-hung screen that appears when you open the window, and rolls away, out of sight, when you close it.

# SMITH FOUNDRIES

THE BEST OF BOTH WORLDS The Integrated Rolscreen\* is there when you need it and hidden when you don't. Stored safely inside the window when it's closed the retractable screen gives a cleaner, more polished look and eliminates maintenance of seasonal screen removal and storage.