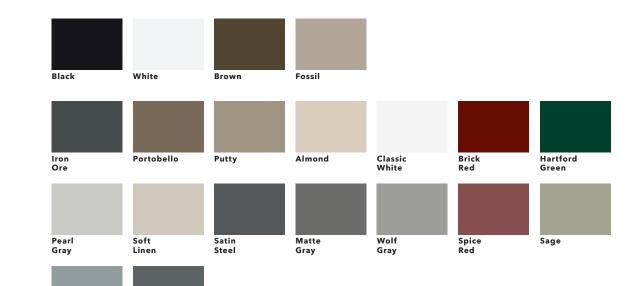

#### EXTRUDED ALUMINUM EXTERIORS

Pella Reserve products are available with extruded aluminum-clad exteriors for exceptional durability. Create a custom exterior color to meet your design needs or choose from our wide variety of color options.

#### **COLORS & FINISHES**

#### WINDOW HARDWARE

**Exterior Colors** 

Custom colors are

also available.

against chalking and fading.\*