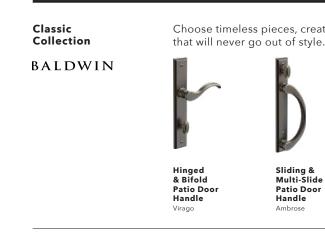

#### PATIO DOOR HARDWARE

Essential Collection Elevate your style and transform your home with elegant selections.

**Sliding Patio** Door Handle

Sliding & Multi-Slide

Patio Door

Handle

Ambrose

<sup>1</sup> Flush multi-slide handle is a Pella exclusive design. <sup>2</sup> Flush multi-slide handle is not available in Champagne.

Blue Ash

Frost Blue

Choose timeless pieces, created in collaboration with Baldwin® Hardware, for a look

Finishes:

Matte Black

Multi-Slide Patio Door Handle<sup>1, 2</sup>

Additional hardware collections available. See your local Pella sales rep for more options.