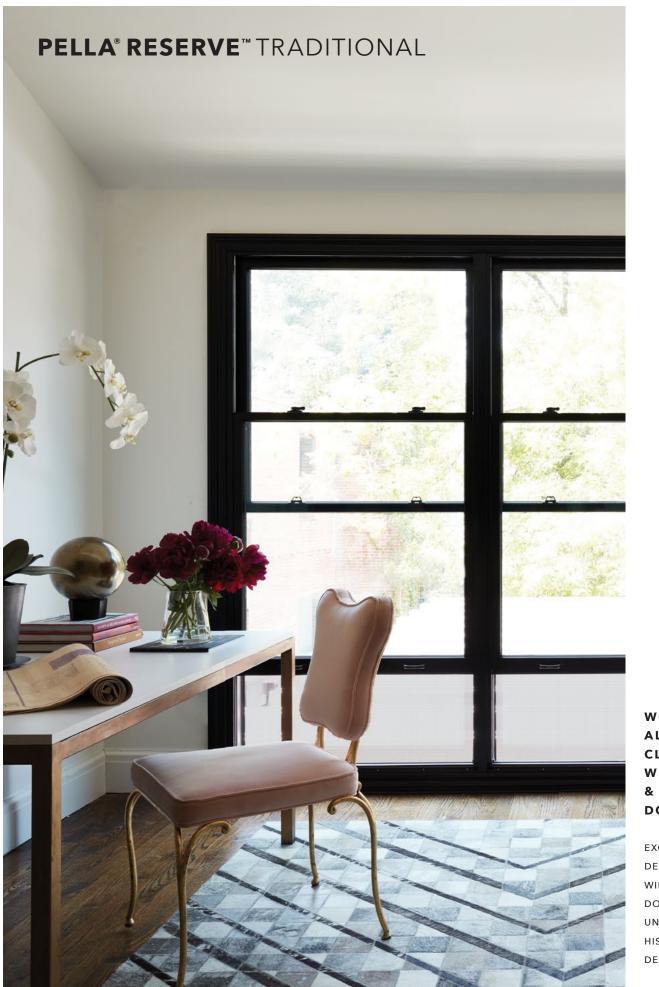

#### WOOD & ALUMINUM-CLAD WOOD WINDOWS & PATIO DOORS

EXQUISITELY DESIGNED WINDOWS AND DOORS WITH UNPARALLELED HISTORICAL DETAILING.

#### **EVERY DETAIL MATTERS**

Created for those who refuse to settle for anything less than extraordinary, Pella Reserve - Traditional products provide unparalleled historical detailing. From authentic hardware and a disappearing screen to sash lugs that allow tilting, we've thought of every detail.