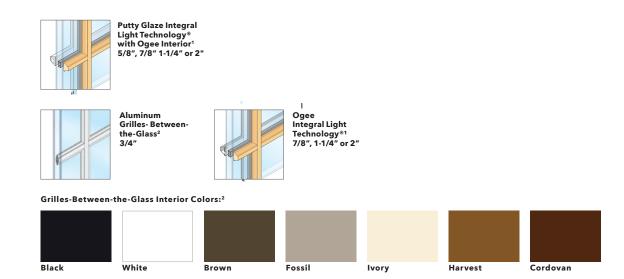

Choose the look of true divided light, or make cleaning easier by selecting grilles-between-the-glass.

- Color-matched to your product's interior and exterior color.

- Color-matched to your products interior and exterior colors
   Appearance of exterior grille color may vary depending on the Low-E insulating glass selection.
   Appearance of exterior grille color may vary depending on the Low-E insulating glass select products.
   Available on select products only. See your local Pella sales representative for availability.
   Available with Low-E insulating glass with argon on select products.
   Available with Low-E insulating glass with argon on select products.
   Available with Low-E insulating glass with argon on select products.
   For best performance, the laminated glass may be in the interior or exterior pane of the insulating glass, depending on the product.
   Sound control glass consists of dissimilar glass thickness (Smm/Jmm).
   Requires the Pella Insynctive App on a smart device, an Insynctive Bridge and a wireless home internet router with internet connection.