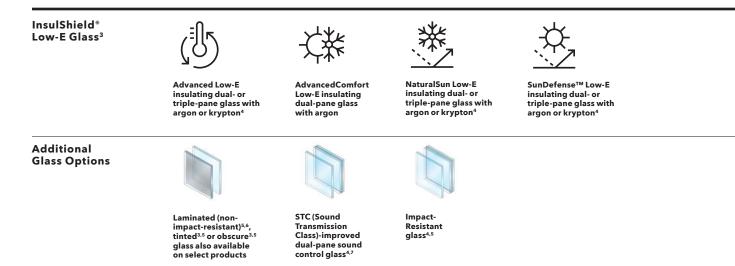

s are

also available.

against chalking and fading.\*



#### PATIO DOOR HARDWARE



Essential Collection Elevate your style and transform your home with elegant selections.



**Sliding Patio** Door Handle

Sliding & Multi-Slide

Patio Door

Handle

Ambrose

<sup>1</sup> Flush multi-slide handle is a Pella exclusive design. <sup>2</sup> Flush multi-slide handle is not available in Champagne.

Blue Ash

Frost Blue





Choose timeless pieces, created in collaboration with Baldwin® Hardware, for a look



Finishes:

Matte Black







Multi-Slide Patio Door Handle<sup>1, 2</sup>



Additional hardware collections available. See your local Pella sales rep for more options.

Choose the look of true divided light, or make cleaning easier by selecting grilles-between-the-glass.



#### GLASS



#### ADDED PEACE OF MIND

Integrated Security Sensors

Choose optional, built-in security sensors powered by Insynctive® technology so you can monitor windows and doors while at home or away with the Pella Insynctive App.<sup>8</sup> Learn more at connectpella.com.

- Color-matched to your product's interior and exterior color.

- Color-matched to your products interior and exterior colors
   Appearance of exterior grille color may vary depending on the Low-E insulating glass selection.
   Appearance of exterior grille color may vary depending on the Low-E insulating glass select products.
   Available on select products only. See your local Pella sales representative for availability.
   Available with Low-E insulating glass with argon on select products.
   Available with Low-E insulat