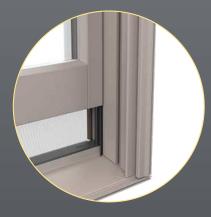

#### INTEGRATED ROLSCREEN®

Winner of the 2019 Most Innovative Window from *Window and Door Magazine*, the Integrated Rolscreen retractable screen provides a cleaner, more polished look. The Integrated Rolscreen is a double- and single-hung screen that appears when you open the window, and rolls away, out of sight, when you close it.

# SMITH FOUNDRIES

THE BEST OF BOTH WORLDS The Integrated Rolscreen\* is there when you need it and hidden when you don't. Stored safely inside the window when it's closed the retractable screen gives a cleaner, more polished look and eliminates maintenance of seasonal screen removal and storage.