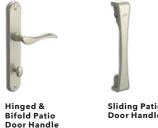

#### PATIO DOOR HARDWARE

Essential Collection Elevate your style and transform your home with elegant selections.

**Sliding Patio** Door Handle

Sliding & Multi-Slide

Patio Door

Handle

Ambrose

<sup>1</sup> Flush multi-slide handle is a Pella exclusive design. <sup>2</sup> Flush multi-slide handle is not available in Champagne.

Blue Ash

Frost Blue

Choose timeless pieces, created in collaboration with Baldwin® Hardware, for a look

Finishes:

Matte Black

Multi-Slide Patio Door Handle<sup>1, 2</sup>

Additional hardware collections available. See your local Pella sales rep for more options.