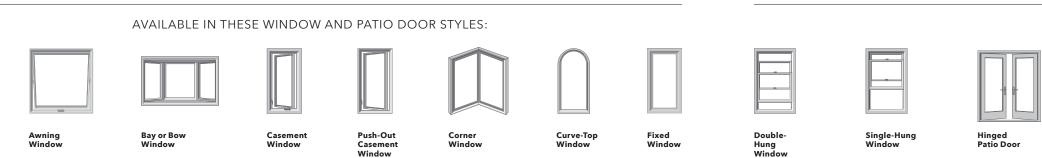

Window

Angle-Top Window

#### INTEGRAL LIGHT TECHNOLOGY®

Sliding Patio Door

Bifold Patio Door

Multi-Slide Patio Door