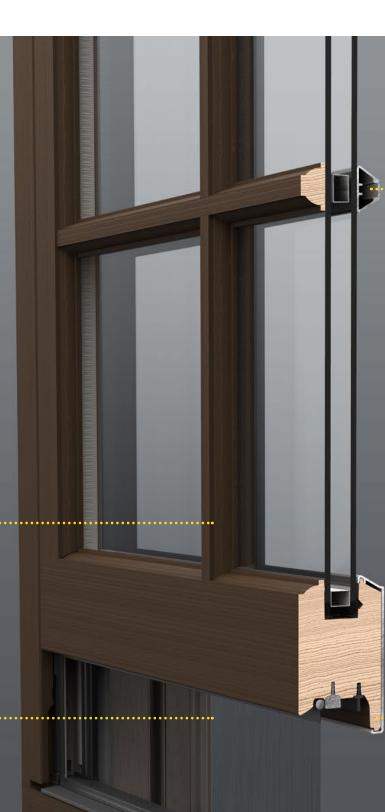

### EXCLUSIVE WOOD PROTECTION

Pella's exclusive EnduraGuard® wood protection is applied after the pieces have been cut and milled, but prior to final assembly, providing advanced protection against the elements.

### DESIGNED FOR LONG-LASTING DURABILITY

Intentional jamb-on-sill design helps seal the end grain of the wood and elevates it off the rough opening, reducing the potential to absorb moisture. For added strength and durability, our three-way corner joints are made up of mortise-andtenon, metal fasteners and commercial adhesive.

# QUALITY EXTERIOR AND INTERIOR FINISHES

Extruded aluminum-clad exteriors feature through-stile construction for exceptional durability and EnduraClad® finishes that resist fading and chalking. Interiors can be factory pre-finished to save time. Our prefinish is applied prior to final assembly and kiln-cured for a quality aesthetic.

ENDURAGUARD® WOOD PROTECTION Advanced protection for wood against the effects of moisture, decay, stains from mold and mildew – as well as termite damage. EXTERIOR ALUMINUM CLADDING Exceptionally durable aluminum cladding with EnduraClad\* exterior finish helps protect windows and patio doors for years.

INSULATING GLASS SEAL A long-lasting insulating glass seal provides a clear view and exceptional energy efficiency.

Winner of the 2019 Most Innovative Window from Window and Door Magazine