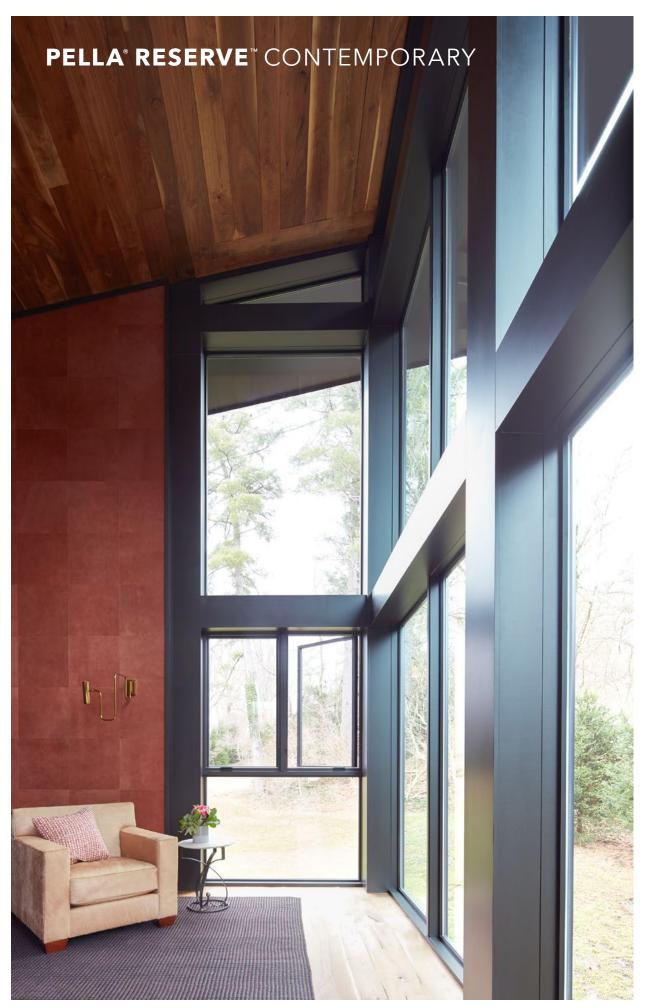

# PURE CONTEMPORARY STYLE With expansive class, refined profiles and

With expansive glass, refined profiles and through-stile construction, the simple and sophisticated designs of Pella Reserve -Contemporary bring your vision to life.

#### **CLEAN LINES**

Expansive glass combined with some of the narrowest sightlines in the industry bring the outside in.

### MINIMAL PROFILES WITH THROUGH-STILE CONSTRUCTION

Our industry-leading modern designs provide a sleek, squared-off look. Our patented cladding system delivers a clean sash joint with pure, 90-degree exteriors.