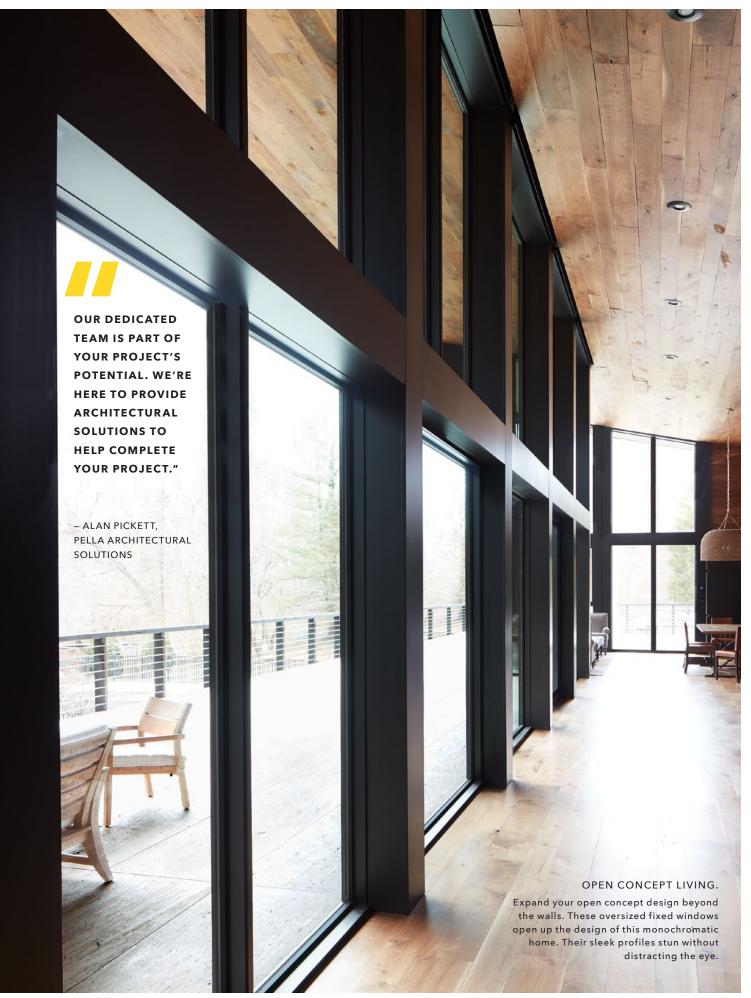

### MINIMAL PROFILES WITH THROUGH-STILE CONSTRUCTION

Our industry-leading modern designs provide a sleek, squared-off look. Our patented cladding system delivers a clean sash joint with pure, 90-degree exteriors.

### ACHIEVE YOUR VISION WITHOUT CONCESSIONS •••••• EXPANSIVE GLASS WITH CLEAN LINES Bring the outside in with our industry-leading designs and narrow sightlines providing a clean, modern feel with expansive glass and square profiles. •••••• BUILT-IN SECURITY SENSORS TAILOR-MADE SOLUTIONS Optional integrated security sensors preserve Partner with Pella. From preliminary drawings the beauty of your windows and patio doors to installation, Pella's expert team of architects, engineers, drafters and consultants can work to while protecting what matters most. deliver custom window and door solutions for your project. EXTRUDED ALUMINUM EXTERIORS Pella® Reserve™ products have extruded ARCHITECT-INSPIRED HARDWARE aluminum-clad exteriors for exceptional Our exclusively designed hardware offers sleek durability. Create a custom exterior color silhouettes and premium finishes to complement to meet your design needs or choose our products while honoring their sophisticated from our wide variety of color options. modern design. THROUGH-STILE CONSTRUCTION Our patented cladding system delivers a clean sash joint with pure, 90-degree exteriors.