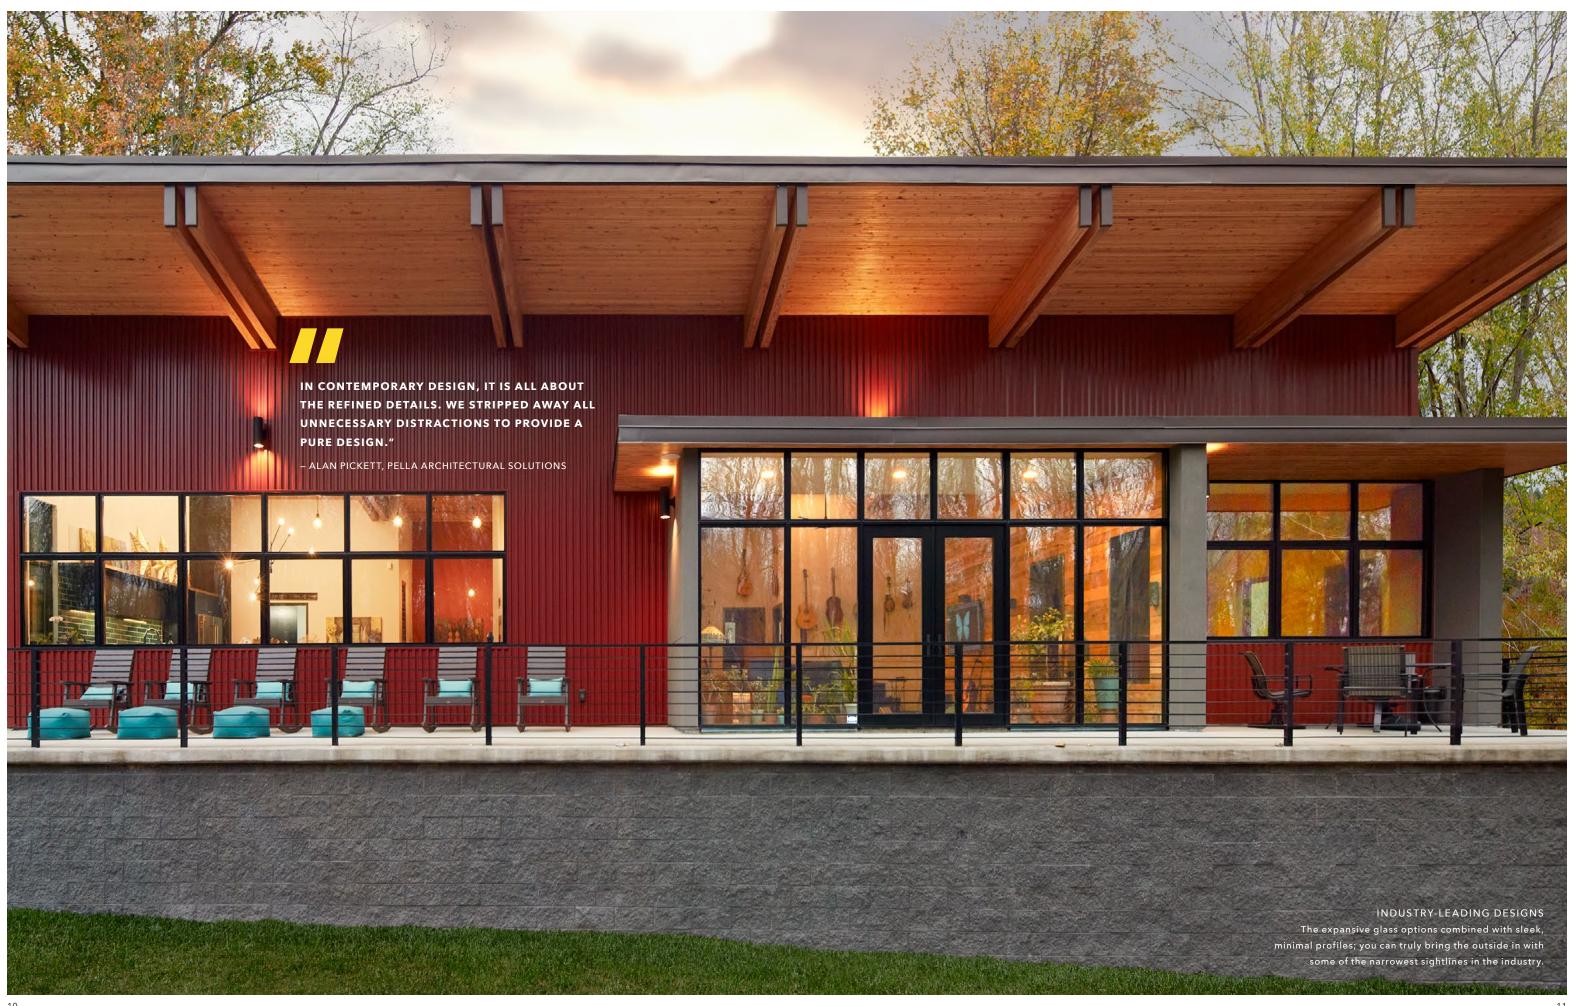

# PURE CONTEMPORARY STYLE With expansive class, refined profiles and

With expansive glass, refined profiles and through-stile construction, the simple and sophisticated designs of Pella Reserve -Contemporary bring your vision to life.

### WHY CHOOSE PELLA® RESERVE™ – CONTEMPORARY?

Revel in authenticity and bring your design vision to life. Created for the contemporary design purists who refuse to settle for anything less than extraordinary, sleek and sophisticated Pella Reserve -Contemporary products provide uncompromised attention to detail.

#### **CLEAN LINES**

Expansive glass combined with some of the narrowest sightlines in the industry bring the outside in.

### MINIMAL PROFILES WITH THROUGH-STILE CONSTRUCTION

Our industry-leading modern designs provide a sleek, squared-off look. Our patented cladding system delivers a clean sash joint with pure, 90-degree exteriors.