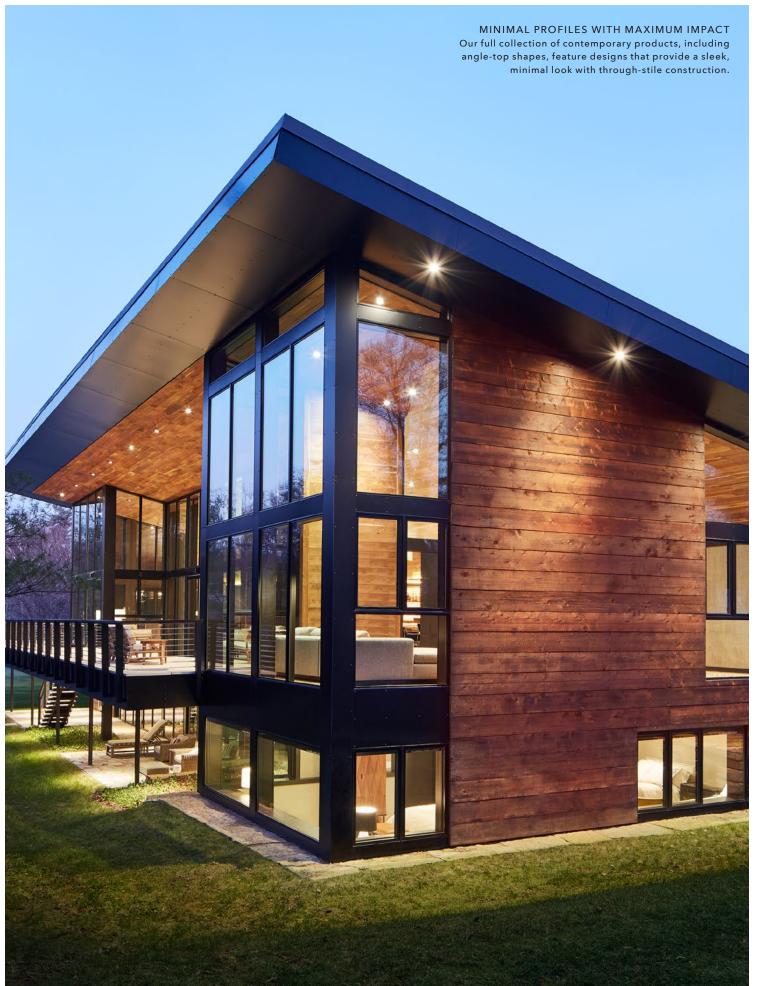

# PURE CONTEMPORARY STYLE With expansive class, refined profiles and

With expansive glass, refined profiles and through-stile construction, the simple and sophisticated designs of Pella Reserve -Contemporary bring your vision to life.

#### **CLEAN LINES**

Expansive glass combined with some of the narrowest sightlines in the industry bring the outside in.

### MINIMAL PROFILES WITH THROUGH-STILE CONSTRUCTION

Our industry-leading modern designs provide a sleek, squared-off look. Our patented cladding system delivers a clean sash joint with pure, 90-degree exteriors.