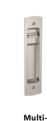

#### BALDWIN

Sliding & Multi-Slide Patio Door

Multi-Slide Patio Door

Finishes:

Oil-Rubbed

Polished

13

Brass