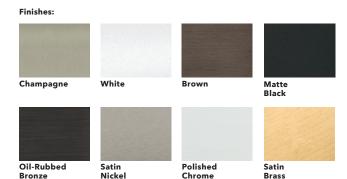

#### BALDWIN

Sliding & Multi-Slide Patio Door

Multi-Slide Patio Door

Finishes:

Oil-Rubbed

Polished

13

Brass

**Essential** Collection

Elevate your style and transform your home with elegant selections.

Door Handle

Door Handle

Satin

Brass

Additional hardware collections available. See your local Pella sales rep for more options.