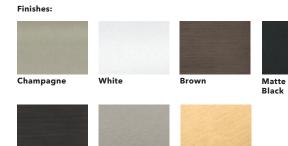

#### **COLORS & FINISHES**

Stain

Red Oak

Black Stain

Extruded Aluminum-Clad **Exterior Colors** 

Our low-maintenance EnduraClad® exterior finish resists chalking and fading. Take durability further with EnduraClad Plus protective finish, which meets the industry's highest exterior coating standard to defend against chalking and fading.\*

Stain

Blue

Custom colors are also available.