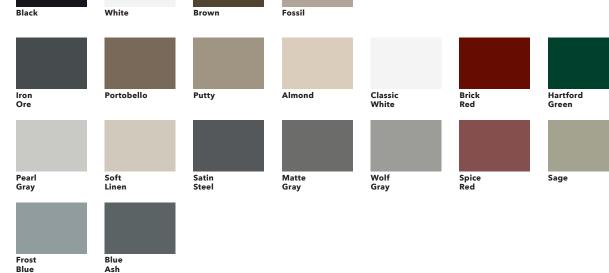

#### **COLORS & FINISHES**

Stain

Red Oak

Black Stain

Extruded Aluminum-Clad **Exterior Colors** 

Our low-maintenance EnduraClad® exterior finish resists chalking and fading. Take durability further with EnduraClad Plus protective finish, which meets the industry's highest exterior coating standard to defend against chalking and fading.\*

Stain

Blue

Custom colors are also available.