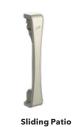

Bifold Patio Door

Multi-Slide Patio Door

#### BALDWIN

Sliding & Multi-Slide Patio Door

Multi-Slide Patio Door

Finishes:

Oil-Rubbed

Polished

13

Brass