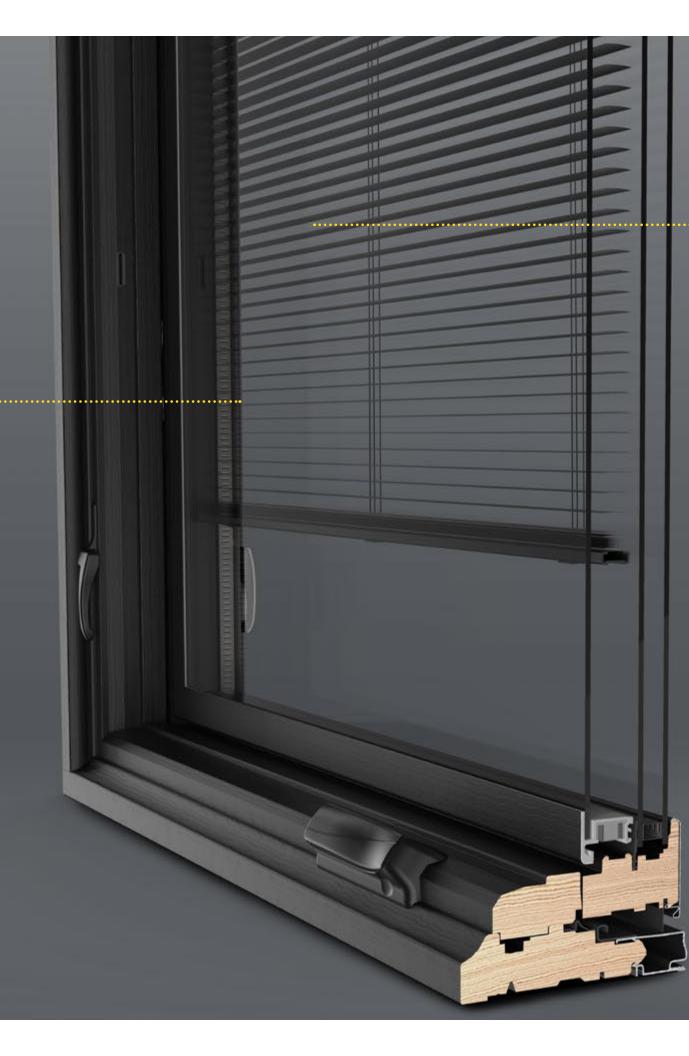

Quality Exterior and Interior Finishes. EnduraClad\* finish is a tough, protective aluminum finish for the exterior of your home. The overlapping, watershed cladding resists chalking and fading. Interiors can be factory prefinished to save time. The interior finish is applied prior to final assembly and kiln-cured for a quality aesthetic.

### Exclusive Wood Protection.

Pella's exclusive EnduraGuard® wood protection is applied after the pieces have been cut and milled, but prior to final assembly, providing advanced protection against the elements.

### Designed for Long-Lasting Durability.

Intentional jamb-on-sill design helps seal the end grain of the wood and elevates it off the rough opening, reducing the potential to absorb moisture. For added strength and durability, our three-way corner joints are made up of mortise-and-tenon, metal fasteners and commercial adhesive.

You can be confident in your investment. At Pella, we are committed to designing and building wood products with exceptional quality and durability. This is supported by:

EnduraGuard<sup>®</sup> Wood Protection Advanced protection for wood against the effects of moisture, decay, stains from mold and mildew – as well as termite damage.

### The Best Limited Lifetime Warranty for Wood Windows and Patio Doors<sup>1</sup>

Exterior **Aluminum Cladding** Exceptionally durable aluminum cladding with EnduraClad exterior finish helps protect windows and patio doors for years.

Insulating Glass Seal A long-lasting insulating seal provides a clear view and exceptional energy efficiency.

Performance solutions require upgrades to triple-pane, AdvancedComfort Low-E and mixed glass thickness. Based on comparing product guass uncertess, based on comparing product quotes and published STC/OITC and U-Facto ratings of leading national wood window and patio door brands