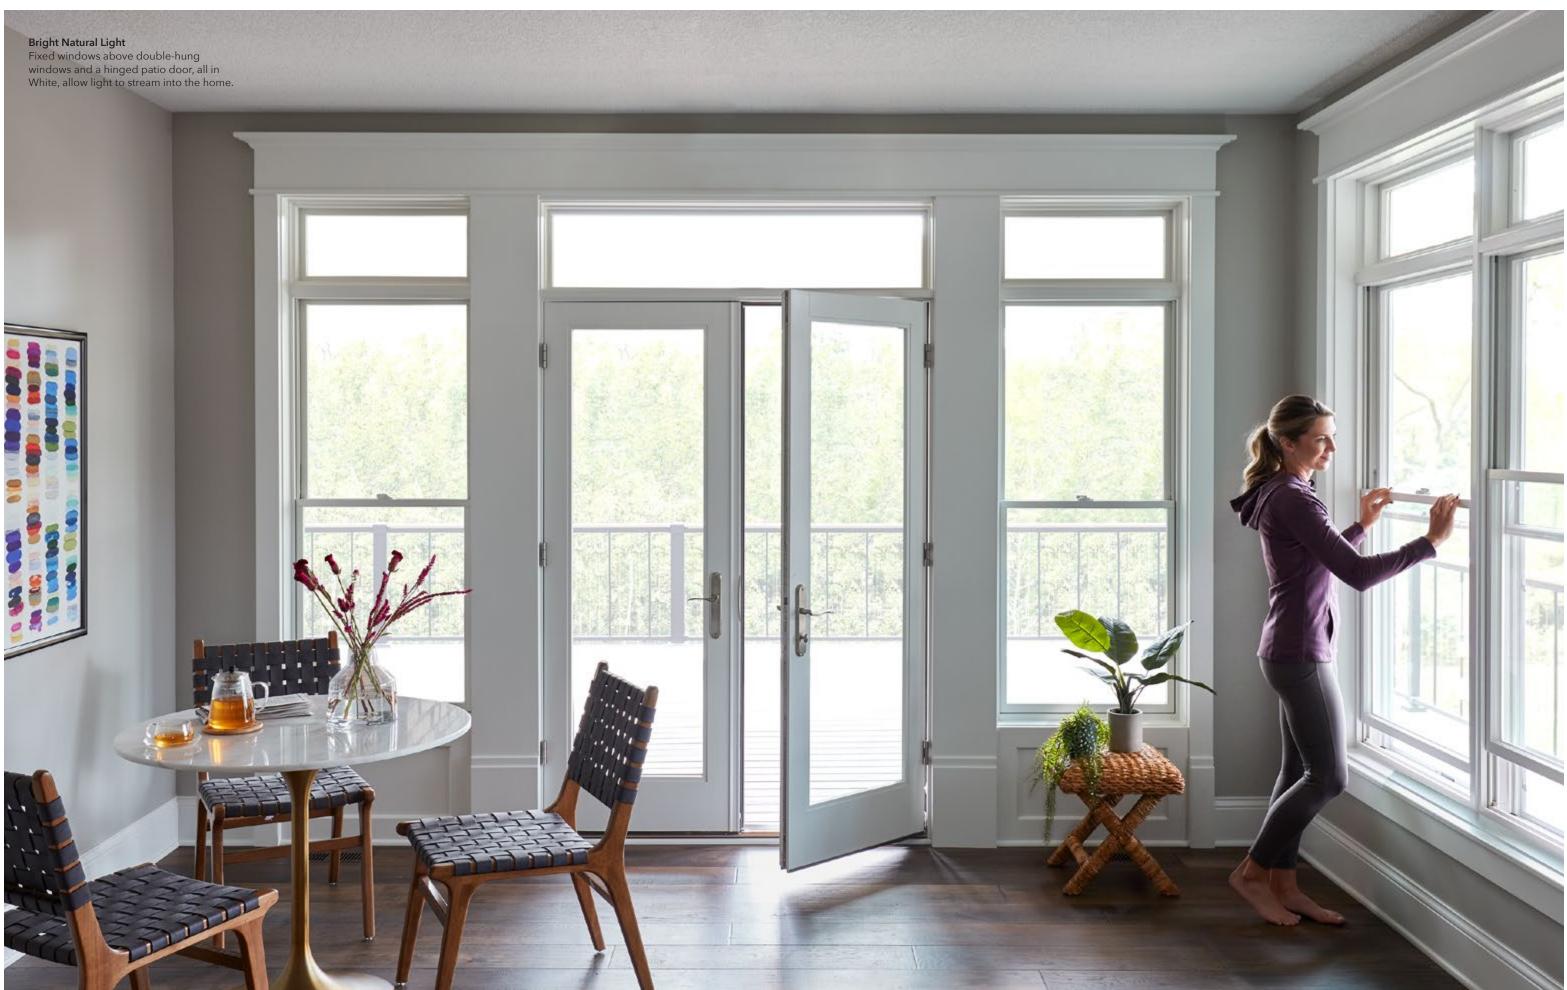

| Double-Hung | Fixed |
|-------------|-------|
|             |       |

Sliding Patio Dooi

|--|

Hinged Patio Door

### Style Flexibility.

No matter the style of your home, these beautiful wood windows and patio doors offer the most desired features and options. With your choice of beautiful interior and exterior paints or stains, you have the style flexibility to match other finishes throughout your home.