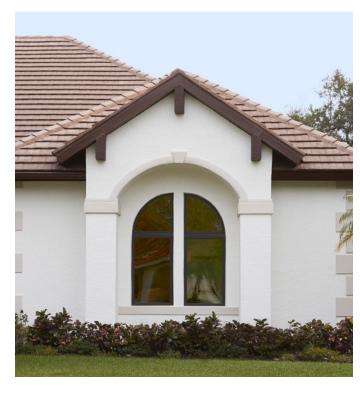

## Why Choose Pella® Hurricane Shield Series<sup>™</sup>?

Pella Hurricane Shield Series products are engineered to withstand hurricanes and the most stringent coastal requirements – all while providing exceptional everyday performance. Trust a leader in windows and doors since 1925 to help protect your home.

## Trusted hurricane protection.

Engineered and tested to withstand Florida hurricanes and the most stringent coastal requirements, Pella Hurricane Shield Series impact-resistant windows and patio doors help protect your home and everything inside. Our products do not require any additional storm preparation, simply close and lock your windows and patio doors\*. It's that simple.