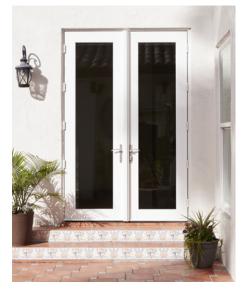

## Why Choose Pella® Hurricane Shield Series<sup>™</sup>?

Pella Hurricane Shield Series products are engineered to withstand hurricanes and the most stringent coastal requirements – all while providing exceptional everyday performance. Trust a leader in windows and doors since 1925 to help protect your home.

## Trusted hurricane protection.

Engineered and tested to withstand Florida hurricanes and the most stringent coastal requirements, Pella Hurricane Shield Series impact-resistant windows and patio doors help protect your home and everything inside. Our products do not require any additional storm preparation, simply close and lock your windows and patio doors\*. It's that simple.

#### Available in these window & patio door styles:

Special shapes also available

Windov

Multi-Slide

Unwavering hurricane protection, exceptional everyday performance.