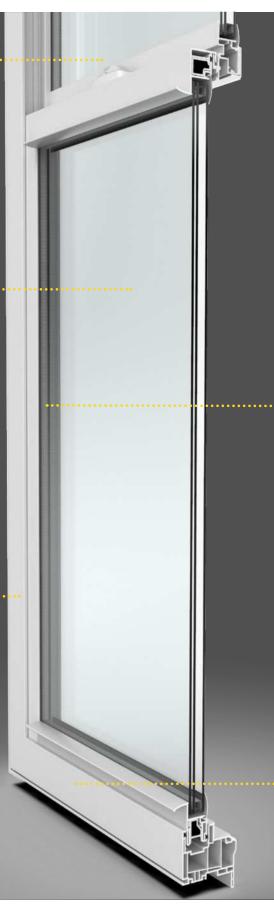

#### Strong, energy efficient frame.

Featuring up to 18 insulating air chambers for exceptional energy efficiency and comfort.

Thick vinyl walls add structural integrity.

#### Pressure prevention system.

An intentionally designed sash recessed back into the frame provides protection for your home from hurricane force winds and intruders. Single-hung windows are designed for an extra level of protection with a non-tilting sash.

#### Precise-installation frame design.

Our products arrive with installation holes predrilled into the frame to speed up installation and make it as seamless as possible.