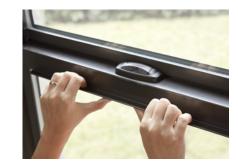

#### Automatically locking hardware.

When you close your single-hung and sliding windows, they automatically lock to help keep your home more secure.\*

#### Sliding & Single-Hung

Automatically locking hardware comes standard on your single-hung and sliding windows. When you close the window, they automatically lock to help keep your home more secure.

AutoLock

AutoLock

**Color-Matched Finishes:** 