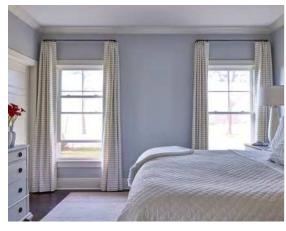

White Encompass by Pella double-hung windows with custom grilles-between-theglass.

White Encompass by Pella doublehung windows with traditional grilles-between-the-glass.

White Encompass by Pella sliding patio door with traditional grilles-between-the-glass.