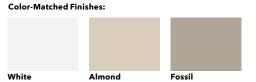

** 

Make raising and lowering single- and double-hung window sashes easy with a standard, integrated



**Integrated Sash Lift** 



White

#### Window Opening Control Device

A vent stop can be engaged or disengaged manually and restricts how far the bottom sash of a double-hung window can open. A window opening control device (WOCD) complies with a safety standard and allows for ventilation, emergency escape and rescue when released. A WOCD automatically limits the sash opening to less than four inches, unless it is intentionally disengaged, enabling the sash to fully open.



**Opening Control Device** 

# Color-Matched Finishes:

#### **Sliding Patio Door**

Match the door's exterior color with a color-matched handle. Upgraded finishes are also available for added design interest.





Additional Finishes



- 8 Availability varies by size. See a Pella professional for details.
- Not available on sliding patio doors with grilles-between-the-glass.
- Warning: Use caution when children or pets are around open windows and doors. Screens are not designed to retain children or pets.
- Improved airflow is based on calculated screen cloth open Screen cloth transmittance was measured using an integrated sphere spectrophotomete

Optional high-altitude Low-E insulating glass available with or without argon on select products.

Not available with blinds-between-the-glass on sliding patio doors.

 $<sup>^{3}\ \ \</sup>text{Available with Advanced Low-E insulating glass with argon with bronze, gray or green tint on select products}.$ 

Appearance of exterior grille color may vary d