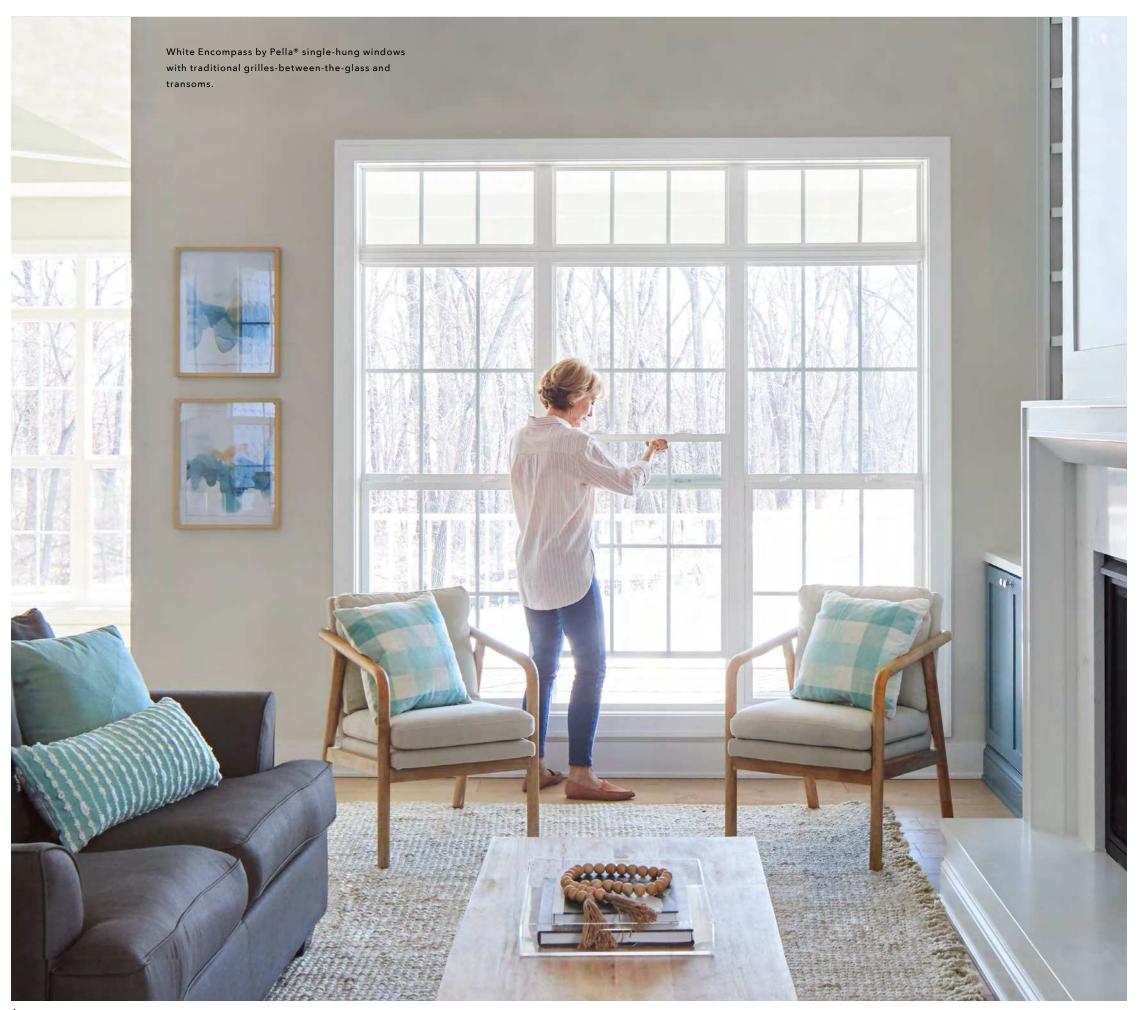

White Encompass by Pella single-hung windows with traditional grilles-betweenthe-glass.