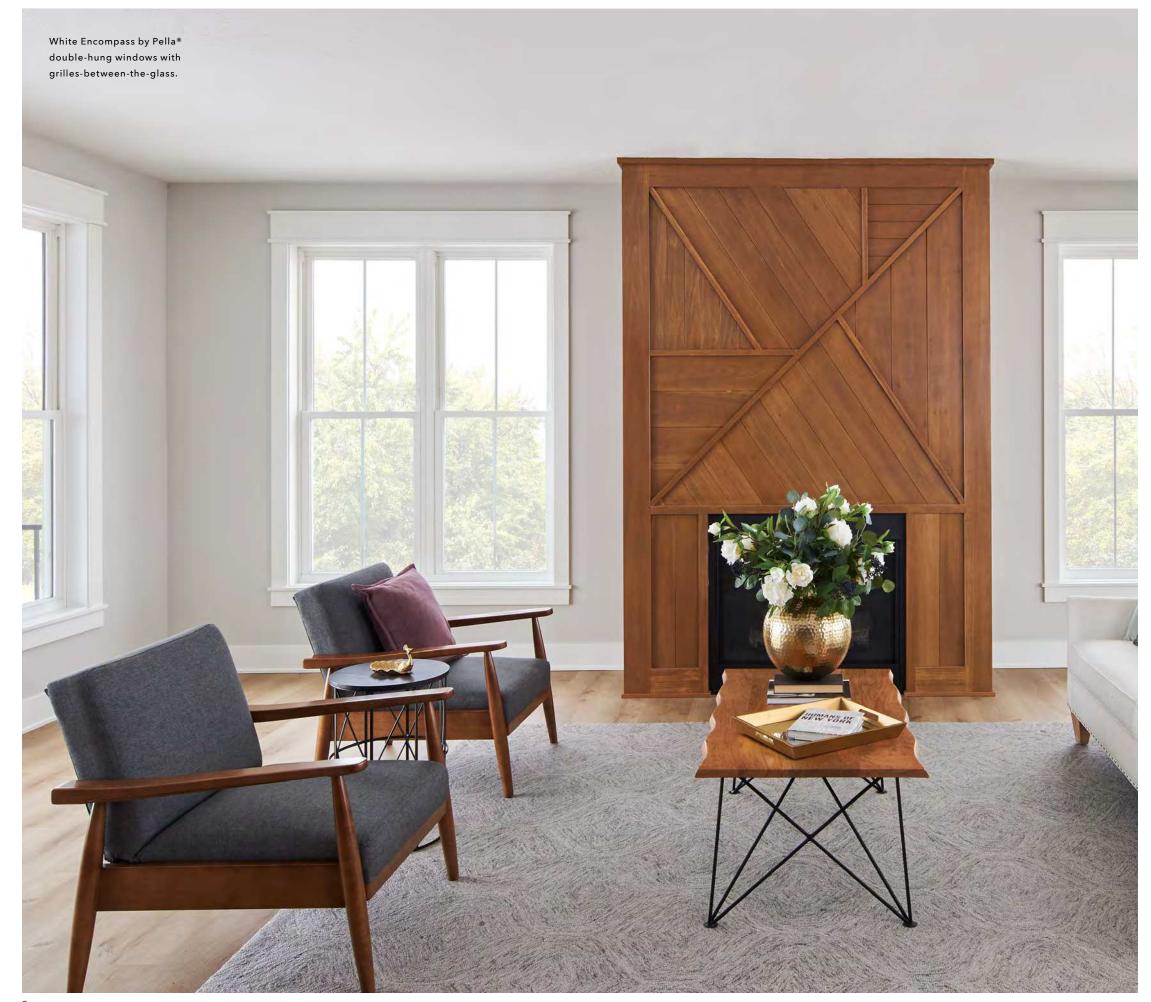

White Encompass by Pella double-hung windows with custom grilles-between-theglass.

White Encompass by Pella doublehung windows with traditional grilles-between-the-glass.

White Encompass by Pella sliding patio door with traditional grilles-between-the-glass.