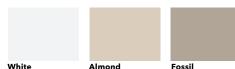

#### Frame Color

Create a signature look with a solid-color frame. A solid color throughout the vinyl formula keeps minor dings and scratches virtually invisible.