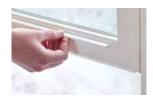

#### Weathertight seal

Cam-action locks help pull the window sashes tightly closed, helping to create a weathertight seal.