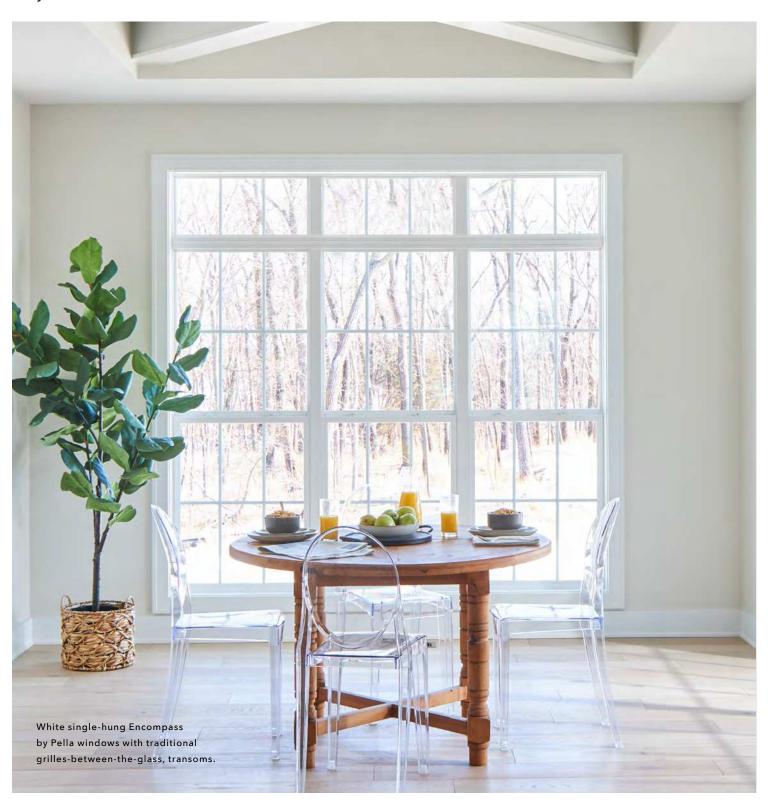

White Encompass by Pella single-hung windows with traditional grilles-betweenthe-glass.