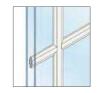

#### Weathertight seal

Cam-action locks help pull the window sashes tightly closed, helping to create a weathertight seal.

#### Sliding, Single- and Double-**Hung Windows**

Pella's cam-action locks push the sashes against the weatherstripping for a tighter seal

Cam-Action Lock

Single- and Double-**Hung Windows** 

Make raising and lowering single- and double-hung window sashes easy with a standard, integrated