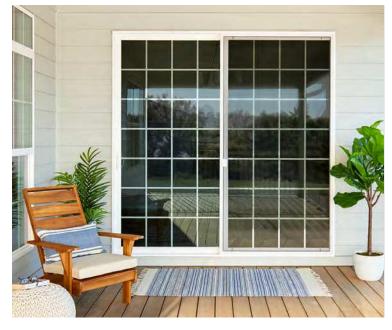

White Encompass by Pella double-hung windows with custom grilles-between-theglass.

White Encompass by Pella doublehung windows with traditional grilles-between-the-glass.

White Encompass by Pella sliding patio door with traditional grilles-between-the-glass.