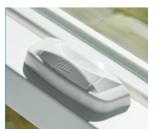

#### Automatically locking hardware. When you close your windows, they automatically lock to help keep your home more secure.