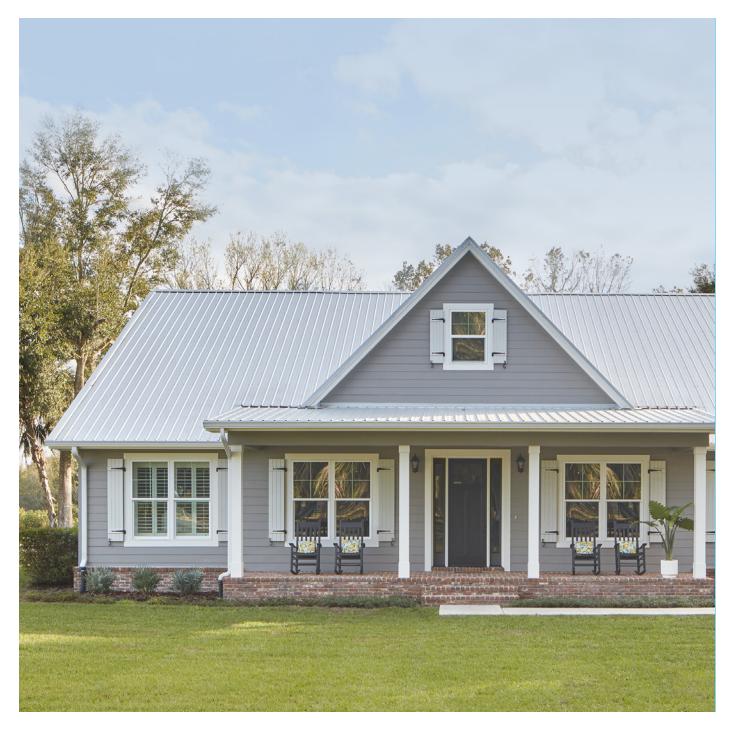

## Why Choose Pella® Defender Series<sup>®</sup>?

Pella Defender Series impact-resistant windows withstand hurricanes and increasingly stringent coastal requirements. You can count on these high-performance windows to deliver everyday performance. And with nearly 100 years in the business, you can trust Pella has you covered.

#### Simplified storm protection.

Designed to weather the storm with exceptional durability, Pella Defender Series impact-resistant windows help protect your home and everything inside. To prep our windows for the storm, just close and lock them. It's that simple.

#### Reliable, everyday performance.

Pella Defender Series windows not only stand up to the storm, they provide noise reduction, excellent energy efficiency and protection against intruders. Keep your home quiet, more comfortable and protected year-round.