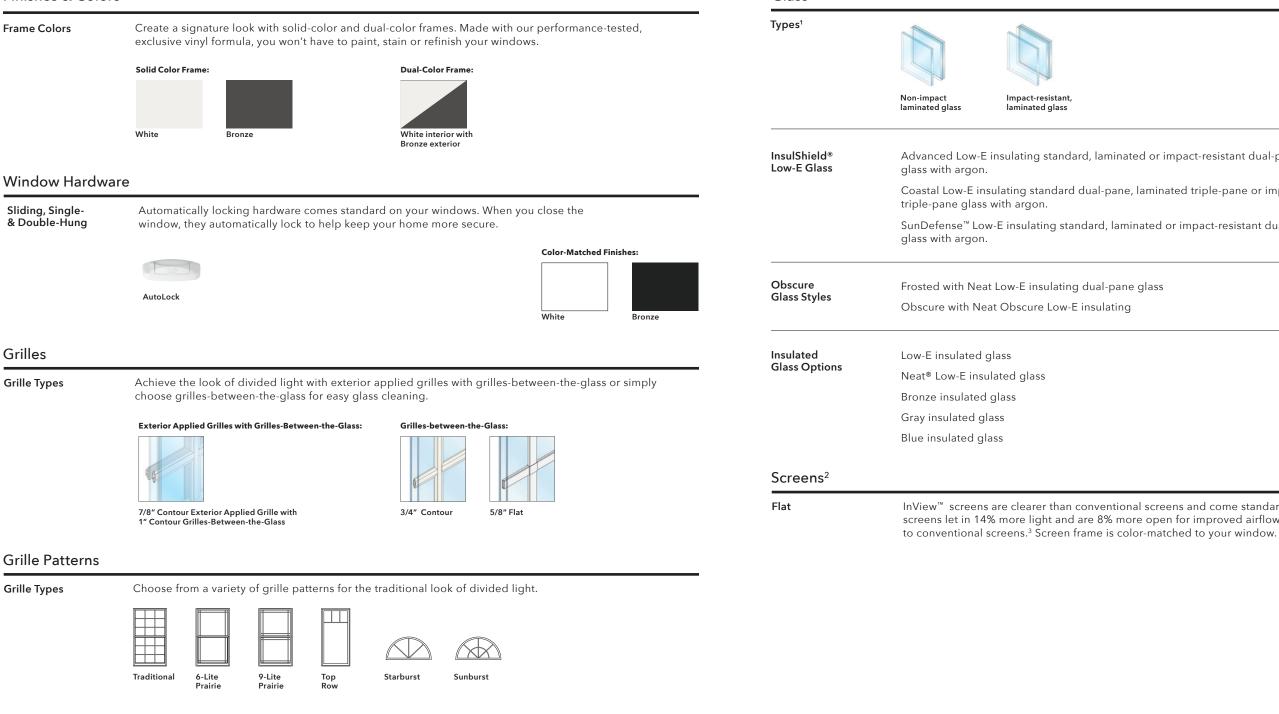

#### Finishes & Colors

#### Glass

Advanced Low-E insulating standard, laminated or impact-resistant dual-pane

Coastal Low-E insulating standard dual-pane, laminated triple-pane or impact-resistant

SunDefense<sup>™</sup> Low-E insulating standard, laminated or impact-resistant dual-pane

InView<sup>™</sup> screens are clearer than conventional screens and come standard. InView screens let in 14% more light and are 8% more open for improved airflow compared