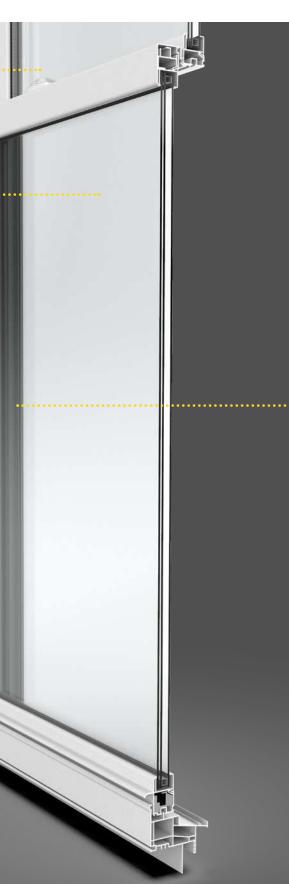

#### Impact and laminated glass.

With an exceptionally strong polymer interlayer between the sheets of glass, the pane holds together if it shatters. This helps prevent damage and injury caused by wind, water and debris. This advanced glass technology also:

- Reduces more outside noise
- Blocks nearly 100% of UV rays
- Keeps your home more comfortable
- Helps prevent forced entry

#### Strong, energy efficient frame.

Featuring up to 18 insulating air chambers for exceptional energy efficiency and comfort. Thick vinyl walls add structural integrity.