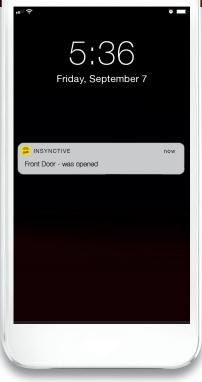

PEACE OF MIND Monitor your windows and doors from virtually anywhere with the Pella<sup>®</sup> Insynctive App.

AUTOMATED BLINDS AND SHADES Control integrated blinds or shades with a smart device; set scenes to raise and lower at the touch of a button.

SECURITY ALERTS Get real-time notifications any time a window is opened or door is opened and unlocked.